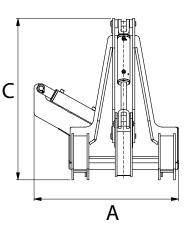

#### Ideal Use:

Moving and manipulating large items.

Machine Suitability: Mini Loaders and Small Skid Steers.

| Specification:          | Mini Log Grab |
|-------------------------|---------------|
| Weight:                 | 148kgs        |
| Maximum Lifting Weight: | 120kgs        |
| Length (Overall)        | 820mm         |
| Height (overall)        | 815mm         |
| Width (overall)         | 845mm         |
| Max Flow (LPM)          | up to 45      |
| Max Pressure (BAR)      | 220           |