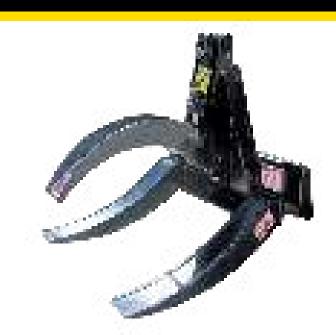

## **MINI LOG GRAB**

The Digga Mini Log Grab is an effective way of moving and manipulating large logs and other similar objects.

### Features:

- 3 rotating tynes provide safe grip.
- 180 degree rotation of tynes.
- Types are positioned to be able to grab various shapes securely. •