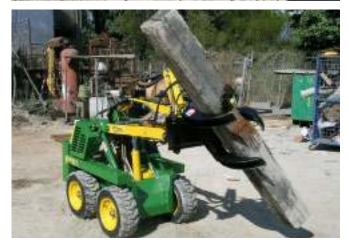

## **MINI LOG GRAB**

The Digga Mini Log Grab is an effective way of moving and manipulating large logs and other similar objects.

#### Ideal Use:

Moving and manipulating large items.

Machine Suitability: Mini Loaders and Small Skid Steers.

| Specification:          | Mini Log Grab |
|-------------------------|---------------|
| Weight:                 | 148kgs        |
| Maximum Lifting Weight: | 120kgs        |
| Length (Overall)        | 820mm         |
| Height (overall)        | 815mm         |
| Width (overall)         | 845mm         |
| Max Flow (LPM)          | up to 45      |
| Max Pressure (BAR)      | 220           |