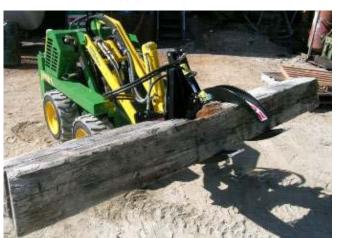

## **MINI LOG GRAB**

The Digga Mini Log Grab is an effective way of moving and manipulating large logs and other similar objects.

#### Ideal Use:

Moving and manipulating large items.

Machine Suitability: Mini Loaders and Small Skid Steers.

| Specification:          | Mini Log Grab |
|-------------------------|---------------|
| Weight:                 | 148kgs        |
| Maximum Lifting Weight: | 120kgs        |
| Length (Overall)        | 820mm         |
| Height (overall)        | 815mm         |
| Width (overall)         | 845mm         |
| Max Flow (LPM)          | up to 45      |
| Max Pressure (BAR)      | 220           |