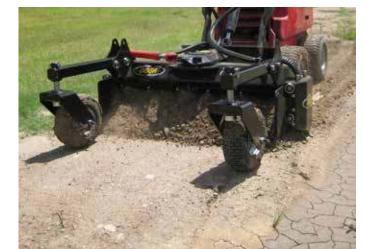

## **MINI POWER RAKE**

The Digga Mini Power Rake grades, levels, rakes and removes debris, pulverizing and preparing the ground for new seedbed or turf. De-thatch or remove old lawn and weeds, all with one tool.

#### Ideal Use:

Leveling, Grading, Seedbed Preparation, Sloping, Site Preparation, Lawncare, Golf Courses, Wineries, Paving and Contractors.