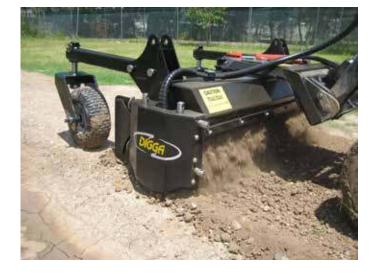

## **MINI POWER RAKE**

The Digga Mini Power Rake grades, levels, rakes and removes debris, pulverizing and preparing the ground for new seedbed or turf. De-thatch or remove old lawn and weeds, all with one tool.

#### Ideal Use:

Leveling, Grading, Seedbed Preparation, Sloping, Site Preparation, Lawncare, Golf Courses, Wineries, Paving and Contractors.