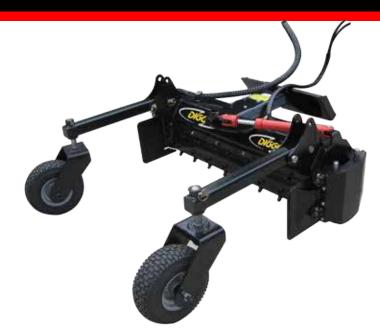

## **MINI POWER RAKE**

The Digga Mini Power Rake grades, levels, rakes and removes debris, pulverizing and preparing the ground for new seedbed or turf. De-thatch or remove old lawn and weeds, all with one tool.

### Features:

- Fully Hydraulic 1220mm (48") drum width.
- **Optional Manual Slew available** •
- Made Australian Quality ٠
- Removable spoil plates for windrowing. •
- Bi-directional drum can work soil in both directions.
- Removable wheels for easy transport and storage