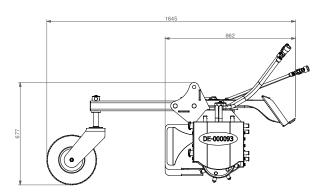

## Machine Suitability:

Mini Machines, Small Skid Steer Loaders.

| SPECIFICATIONS       |             |
|----------------------|-------------|
| Rec Flow Range (LPM) | 35 - 75 LPM |
| Drum Width           | 1220mm      |
| Overall Width        | 1467mm      |
| Length (Wheels Down) | 1645mm      |
| Length (No Wheels)   | 862mm       |
| Rec Flow Range (LPM) | 35 - 75 LPM |
| Max Pressure (BAR)   | 240         |
| Weight (kgs approx)  | 330         |