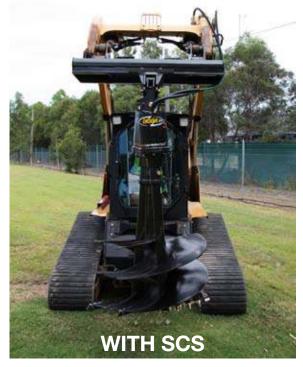

Its unique design means the faster you move the quicker the drive unit stops. SCS controls the pendulum actions of your auger making your auger easier to operate and control, safer on the work site and greatly improving operator efficiency and effectiveness.