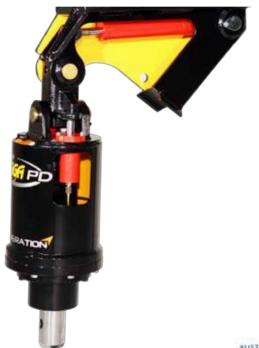

## AUSTRALIA'S PREMIER ATTACHMENT MANUFACTURER

Integrated into the hitch & drive hood, this multi-award winning design doesn't depend on friction or cradles and is fully independent of your hydraulic system. Patented Swing Control is the most revolutionary pendulum dampening system in the world today.

Its unique design means the faster you move the quicker the drive unit stops. SCS controls the pendulum actions of your auger making your auger easier to operate and control, safer on the work site and greatly improving operator efficiency and effectiveness.

#### **Features:**

- Unique independent dampening cylinders control forward/aft and side to side movement.
- Compact, low maintenance.
- Adjustable levels of dampening.
- Increase efficiency.
- Increase productivity.
- Increase safety.