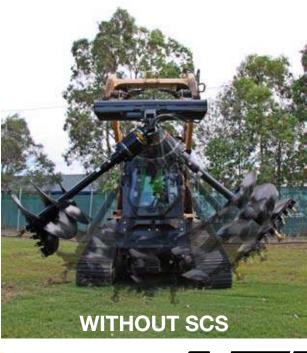

Its unique design means the faster you move the quicker the drive unit stops. SCS controls the pendulum actions of your auger making your auger easier to operate and control, safer on the work site and greatly improving operator efficiency and effectiveness.