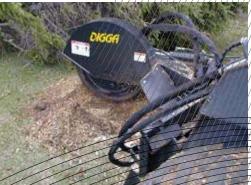

# **Stump Grinder**

Disintegrate tree stumps into wood chips quickly with the biggs Stump Grinder. Carbide tipped teeth and fingertip controls has been designed into the unit to allow the operator to adjust the speed of swing and lift functions to accommodate the machine &

operators maximum performance

-

- Operation is controlled from inside the operators compartment with a multi function control
- An adjustable speed control has been designed into the unit to allow the operator to adjust the speed of swing and lift functions to accommodate the machine & operators maximum performance
- Tooth pattern allows side to side and vertical cuts
- Grinds stumps up to 255mm below ground
- 60 range of motion covers 1100mm in a single sweep
- East/access to all drive components for maintenance

### ldeal/Use

Land Olearing, Stump Grinding