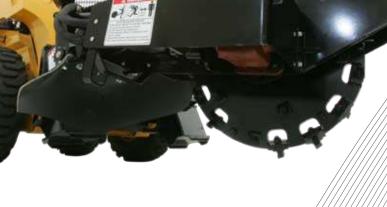

# **Stump Grinder**

Disintegrate tree stumps into wood chips quickly with the biggs Stump Grinder. Carbide tipped teeth and fingertip controls has been designed into the unit to allow the operator to adjust the speed of swing and lift functions to accommodate the machine &

operators maximum performance

-

- Operation is controlled from inside the operators compartment with a multi function control
- An adjustable speed control has been designed into the unit to allow the operator to adjust the speed of swing and lift functions to accommodate the machine & operators maximum performance
- Tooth pattern allows side to side and vertical cuts
- Grinds stumps up to 255mm below ground
- 60 range of motion covers 1100mm in a single sweep
- East/access to all drive components for maintenance

## Machine Suitability:

Skid/steer loaders

| Specification:          |           |
|-------------------------|-----------|
| Weight:                 | 326Kg     |
| Length (C)              | 1854mm    |
| Height (B)              | 940mm     |
| Width (A)               | 1473mm    |
| Below ground depth      | 255mm     |
| Number cutting teeth    | 28        |
| Wheel diameter          | 660mm     |
| Hydraulic Flow required | 60-80 lpm |