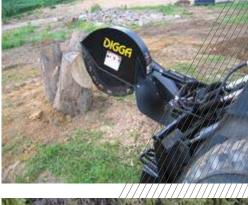

# **Stump Grinder**

Disintegrate tree stumps into wood chips quickly with the biggs Stump Grinder. Carbide tipped teeth and fingertip controls has been designed into the unit to allow the operator to adjust the speed of swing and lift functions to accommodate the machine &

operators maximum performance

-

- Operation is controlled from inside the operators compartment with a multi function control
- An adjustable speed control has been designed into the unit to allow the operator to adjust the speed of swing and lift functions to accommodate the machine & operators maximum performance
- Tooth pattern allows side to side and vertical cuts
- Grinds stumps up to 255mm below ground
- 60 range of motion covers 1100mm in a single sweep
- East/access to all drive components for maintenance

### ldeal/Use

Land Olearing, Stump Grinding