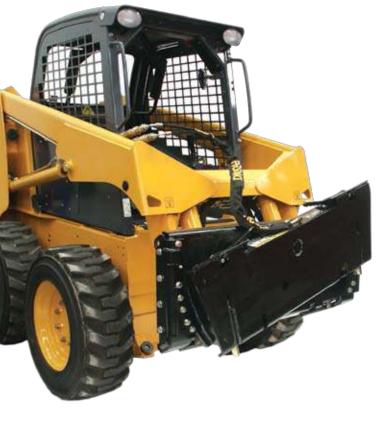

## Tilt Attach

Fully utilize your skid steer loader attachments with the powerful tilt attach. Allows angling of a variety of attachments including buckets, brooms, trenchers and more. Work easily on hilly terrain or uneven surfaces with a Digga heavy duty tilt attachment.

#### **Features:**

- Allows full utilization of skid-steer on hilly terrain.
- Attaches to a skid-steer universal hitch to allow 18 left or right tilt of centre line.
- Tilts buckets and landscaping implements for more precise grading, leveling and trenching.
- Valve package is mounted on Tilt Attach for use with hydraulic powered attachments.
- Simple connection by electric wiring keeps valves and hoses out of operators cabin.
- Large Spherical ball bushing in centre pivot allows extra strength and durability.
- Pins attach two halves together instead of bolts.
- 2 year limited warranty.