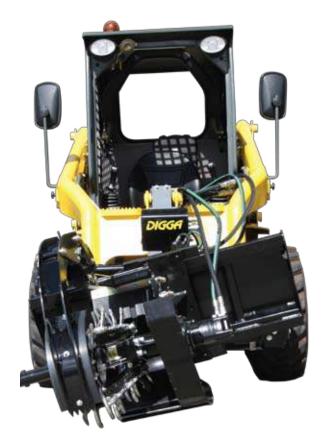

## Tilt Attach

Fully utilize your skid steer loader attachments with the powerful tilt attach. Allows angling of a variety of attachments including buckets, brooms, trenchers and more. Work easily on hilly terrain or uneven surfaces with a Digga heavy duty tilt attachment.

#### **Features:**

- Allows full utilization of skid-steer on hilly terrain.
- Attaches to a skid-steer universal hitch to allow 18 left or right tilt of centre line.
- Tilts buckets and landscaping implements for more precise grading, leveling and trenching.
- Valve package is mounted on Tilt Attach for use with hydraulic powered attachments.
- Simple connection by electric wiring keeps valves and hoses out of operators cabin.
- Large Spherical ball bushing in centre pivot allows extra strength and durability.
- Pins attach two halves together instead of bolts.
- 2 year limited warranty.

#### **Ideal Use:**

Allows for tilting of your attachments increasing their working range.