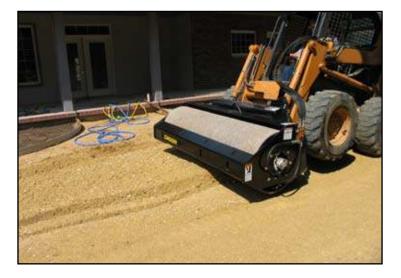

# **Vibratory Roller**

The Digga Vibratory Roller is available with a smooth drum, providing our customers with a productive and cost effective compaction attachment. It's versatility makes the roller highly effective on a wide range of materials including sand, gravel, soils and asphalt.

### **Ideal Use:**

These high production rollers are ideal for rental fleets, contractors, landscaping, roadways, walkways, bike paths, golf courses, bridges and parking lots