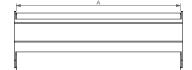

### **Machine Suitability:**

Skid steer loaders

| Specifications:   |         |
|-------------------|---------|
| Operation weight: | 975Kg   |
| Dynamic force     | 3500Kg  |
| Vibrating speed   | 2600vpm |
| Drum width (A)    | 1675mm  |
| Drum diameter (B) | 600mm   |