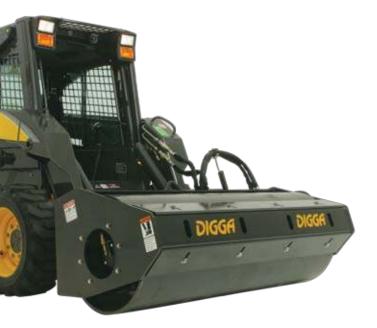

# **Vibratory Roller**

The Digga Vibratory Roller is available with a smooth drum, providing our customers with a productive and cost effective compaction attachment. It's versatility makes the roller highly effective on a wide range of materials including sand, gravel, soils and asphalt.

### **Machine Suitability:**

Skid steer loaders

| Specifications:   |         |
|-------------------|---------|
| Operation weight: | 975Kg   |
| Dynamic force     | 3500Kg  |
| Vibrating speed   | 2600vpm |
| Drum width (A)    | 1675mm  |
| Drum diameter (B) | 600mm   |