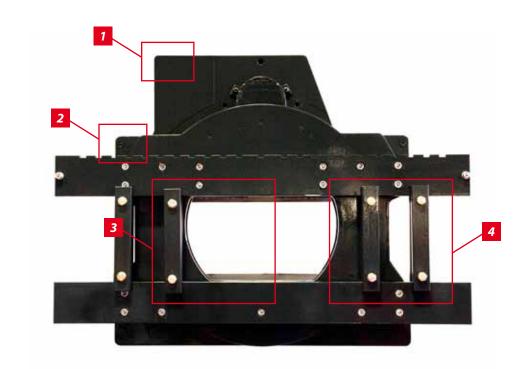

## Rotators

- 1 Motor well protected by frame
- 2 Castellated top carriage rail
- 3 High internal visibility
- 4 Bolted bars for easy change of length

- · High quality level
- High reliability of the components
- High internal visibility
- Bolted bars for easy change of length
- Good rotation speed and torque
- Castellated top carriage rail