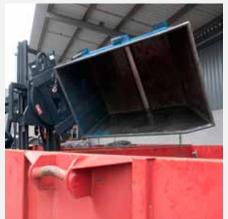

## Rotators

The CAM System® rotator is used for applications where a load of pallet containers, boxes, racks, drums or just the forks must be rotated in either direction. This rotator can be used in different branches of industry, but is especially useful in the metal and food-processing industries.

## Different versions available:

- Capacities ranging from 800 kg to 7 000 kg
- Bin rotators 180° and 360°