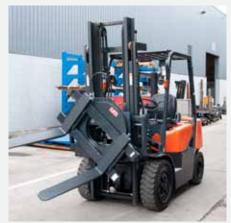

## Rotators

The CAM System® rotator is used for applications where a load of pallet containers, boxes, racks, drums or just the forks must be rotated in either direction. This rotator can be used in different branches of industry, but is especially useful in the metal and food-processing industries.

Thanks to the opening in the centre of the rotator, the lift truck operator has an extremely good view. The standard PRC model has a 360° continuous rotation. Standard lift truck forks can be attached in place with the included fork locking bars.