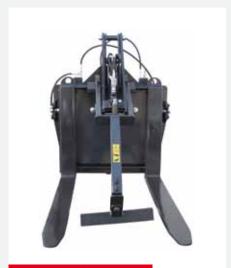

## Different versions available:

- Capacities ranging from 800 kg to 7 000 kg
- Bin rotators 180° and 360°

## **Available on request:**

- Semi-incorporated sideshifter version
- Foundry specification version
- Different carriage rail width

RIC - 360° bin rotator

RLC.A - 180° bin rotator

Scan this code with your Smartphone and view our product movie.