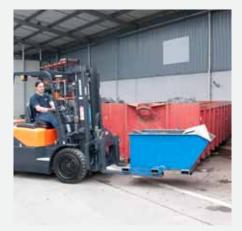

## Different versions available:

- Capacities ranging from 800 kg to 7 000 kg
- Bin rotators 180° and 360°

## **Available on request:**

- Semi-incorporated sideshifter version
- Foundry specification version
- Different carriage rail width

RIC - 360° bin rotator

RLC.A - 180° bin rotator

Scan this code with your Smartphone and view our product movie.