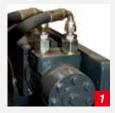

## Rotators

- 1 Motor well protected by frame
- 2 Castellated top carriage rail
- 3 High internal visibility
- 4 Bolted bars for easy change of length

- · High quality level
- High reliability of the components
- High internal visibility
- Bolted bars for easy change of length
- Good rotation speed and torque
- Castellated top carriage rail