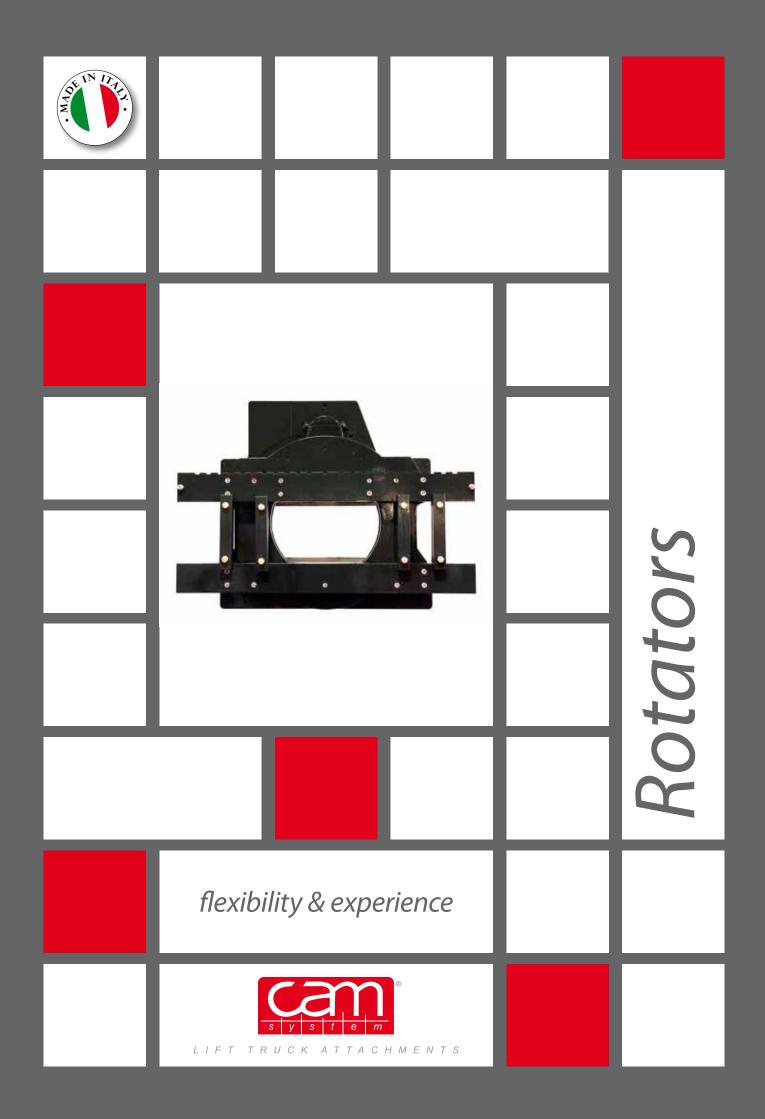

## Rotators

The CAM System® rotator is used for applications where a load of pallet containers, boxes, racks, drums or just the forks must be rotated in either direction. This rotator can be used in different branches of industry, but is especially useful in the metal and food-processing industries.

Thanks to the opening in the centre of the rotator, the lift truck operator has an extremely good view. The standard PRC model has a 360° continuous rotation. Standard lift truck forks can be attached in place with the included fork locking bars.

The CAM System® rotator is manufactured with high-quality materials and components to guarantee a high durability and service life.

Available on request: semi-incorporated sideshifter version, foundry specification version, different carriage rail width.