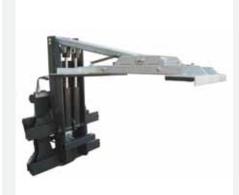

## Rotators

The CAM System® rotator is used for applications where a load of pallet containers, boxes, racks, drums or just the forks must be rotated in either direction. This rotator can be used in different branches of industry, but is especially useful in the metal and food-processing industries.

Thanks to the opening in the centre of the rotator, the lift truck operator has an extremely good view. The standard PRC model has a 360° continuous rotation. Standard lift truck forks can be attached in place with the included fork locking bars.

The CAM System® rotator is manufactured with high-quality materials and components to guarantee a high durability and service life.

Available on request: semi-incorporated sideshifter version, foundry specification version, different carriage rail width.