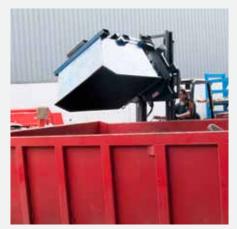

## Rotators

The CAM System® rotator is used for applications where a load of pallet containers, boxes, racks, drums or just the forks must be rotated in either direction. This rotator can be used in different branches of industry, but is especially useful in the metal and food-processing industries.

## Different versions available:

- Capacities ranging from 800 kg to 7 000 kg
- Bin rotators 180° and 360°