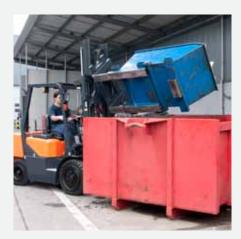

## Different versions available:

- Capacities ranging from 800 kg to 7 000 kg
- Bin rotators 180° and 360°

## **Available on request:**

- Semi-incorporated sideshifter version
- Foundry specification version
- Different carriage rail width

RIC - 360° bin rotator

RLC.A - 180° bin rotator

Scan this code with your Smartphone and view our product movie.