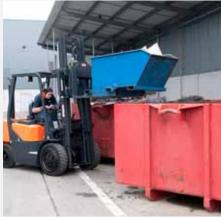

## Different versions available:

- Capacities ranging from 800 kg to 7 000 kg
- Bin rotators 180° and 360°

## **Available on request:**

- Semi-incorporated sideshifter version
- Foundry specification version
- Different carriage rail width

RIC - 360° bin rotator

RLC.A - 180° bin rotator

Scan this code with your Smartphone and view our product movie.