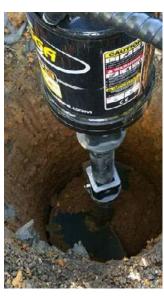

## AUGER EXTENSIONS - X04 TO SUIT MACHINES UP TO 5 TONNE

Digga's drilling extension range is the ultimate in quality and cost effectiveness. Manufactured inhouse by Digga, using only the highest grade materials and strictest quality control. The X4 range of extensions is suited for machines up to 5 tonne.

| MODEL NUMBER TYPE AUGER SUITABILITY DRIVE SUITABILITY MACHINE SUITABILITY MAX TORQUE STANDARD HUB HUB OPTIONS BODY | X04 OUTER A3, A4, RC4 & DR4 PDD - PD4 UP TO 5 TONNE 4,200Nm 65MM ROUND (-2) 50.8" Round, 2" Hex, 57mm Square 75mm Dia x 7.5mm Wall |
|--------------------------------------------------------------------------------------------------------------------|------------------------------------------------------------------------------------------------------------------------------------|
| LENGTH OPTIONS                                                                                                     | 75mm Dia x 7.5mm Wali<br>500mm - 800mm - 1000mm - 1500mm                                                                           |
| AVAILABILITY                                                                                                       | STOCK ITEM                                                                                                                         |
|                                                                                                                    |                                                                                                                                    |