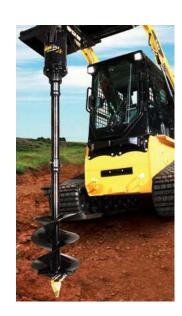

## AUGER EXTENSIONS - X04 TO SUIT MACHINES UP TO 5 TONNE

Digga's drilling extension range is the ultimate in quality and cost effectiveness. Manufactured inhouse by Digga, using only the highest grade materials and strictest quality control. The X4 range of extensions is suited for machines up to 5 tonne.

| MODEL NUMBER TYPE AUGER SUITABILITY DRIVE SUITABILITY MACHINE SUITABILITY MAX TORQUE STANDARD HUB HUB OPTIONS BODY | X04 OUTER A3, A4, RC4 & DR4 PDD - PD4 UP TO 5 TONNE 4,200Nm 65MM ROUND (-2) 50.8" Round, 2" Hex, 57mm Square 75mm Dia x 7.5mm Wall |
|--------------------------------------------------------------------------------------------------------------------|------------------------------------------------------------------------------------------------------------------------------------|
| LENGTH OPTIONS                                                                                                     | 75mm Dia x 7.5mm Wali<br>500mm - 800mm - 1000mm - 1500mm                                                                           |
| AVAILABILITY                                                                                                       | STOCK ITEM                                                                                                                         |
|                                                                                                                    |                                                                                                                                    |