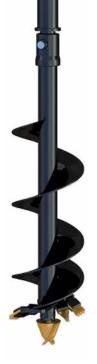

## **Features**

- · Easy fit design. No adaptors required.
- Welded hub and shaft reduces excess play in the connections ensuring a straighter hole.
- Faster to connect and disconnect.

- · Australian made quality.
- · 4 length options available.
- · Optional Hub options available on extended lead times.

| MODEL NUMBER TYPE AUGER SUITABILITY DRIVE SUITABILITY MACHINE SUITABILITY MAX TORQUE STANDARD HUB HUB OPTIONS BODY | X04 OUTER A3, A4, RC4 & DR4 PDD - PD4 UP TO 5 TONNE 4,200Nm 65MM ROUND (-2) 50.8" Round, 2" Hex, 57mm Square 75mm Dia x 7.5mm Wall |
|--------------------------------------------------------------------------------------------------------------------|------------------------------------------------------------------------------------------------------------------------------------|
| LENGTH OPTIONS                                                                                                     | 75mm Dia x 7.5mm Wali<br>500mm - 800mm - 1000mm - 1500mm                                                                           |
| AVAILABILITY                                                                                                       | STOCK ITEM                                                                                                                         |
|                                                                                                                    |                                                                                                                                    |