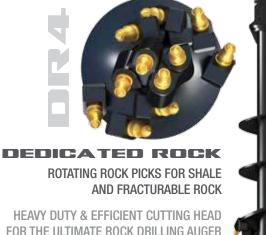

# **Need a CUSTOM SOLUTION?** Give us a CALL!

|                               | MACHINES 750KG-4.5T                                                                                                                                 |                                            |                                                                                                                                     |
|-------------------------------|-----------------------------------------------------------------------------------------------------------------------------------------------------|--------------------------------------------|-------------------------------------------------------------------------------------------------------------------------------------|
| MODEL                         | A4                                                                                                                                                  | RC4                                        | DR4                                                                                                                                 |
| DRILLING CONDITIONS           | GENERAL                                                                                                                                             | COMBO ROCK<br>/EARTH                       | DEDICATED ROCK                                                                                                                      |
| HUB                           | 65mm Round                                                                                                                                          | 65mm Round                                 | 65mm Round                                                                                                                          |
| OPTIONAL HUB                  | 50.8mm Round<br>57mm Square<br>75mm Square                                                                                                          | 50.8mm Round<br>57mm Square<br>75mm Square | 75mm Square                                                                                                                         |
| OVERALL LENGTH                | 1,200mm                                                                                                                                             | 1,200mm                                    | 1,200mm                                                                                                                             |
| FLIGHTS (LEAD)                | 8mm                                                                                                                                                 | 8mm                                        | 12mm                                                                                                                                |
| FLIGHTS (CARRY)               | 8mm                                                                                                                                                 | 8mm                                        | 8mm                                                                                                                                 |
| TEETH                         | TS                                                                                                                                                  | TTS/TTD                                    | 19mm Rotating Rock Pick                                                                                                             |
| PILOT                         | PM-SQ                                                                                                                                               | PM-HX-3                                    | DP-UAPC3HXRH-SA                                                                                                                     |
| IDEAL DRIVES                  | PDD-PD4                                                                                                                                             | PDD-PD4                                    | PD3-PD5                                                                                                                             |
| OPTIMUM DRILLING SPEEDS (RPM) |                                                                                                                                                     |                                            |                                                                                                                                     |
| EARTH                         | 55-65                                                                                                                                               | 55-65                                      | -                                                                                                                                   |
| CLAY                          | 45-55                                                                                                                                               | 45-55                                      | -                                                                                                                                   |
| SHALE (FRACTURABLE ROCK)      | 25-45                                                                                                                                               | 25-45                                      | 25-45                                                                                                                               |
| HEAVY ROCK                    | -                                                                                                                                                   | -                                          | 10-25                                                                                                                               |
| AUGER FEATURES                | Double flight configuration. Heavy duty<br>body for greater strength with larger<br>machines provide for optimum drilling on<br>mid sized machines. |                                            | Short flighting encourages<br>regular removal of spoil,<br>allowing cool air to enter the<br>hole & regular inspection<br>of teeth. |

### **HEAVY DUTY & EFFICIENT CUTTING HEAD** FOR THE ULTIMATE ROCK DRILLING AUGER

Heavy duty engineered design with high efficiency cutting heads to maximise your drilling performance. Fitted with a range of quality wear parts providing superior wear and performance.