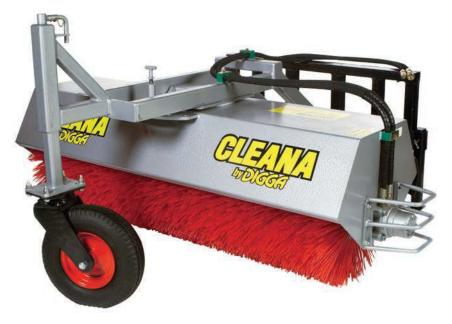

## **CLEANA ANGLE BROOM**

Digga Angle Broom is the ideal attachment for sweeping up all kinds of debris in environments such as factories, car parks, road construction, large outdoor venues and various agricultural and construction uses. Australian designed and Manufactured.

#### Features:

- Quick adjust support legs
- Heavy duty adjustable jockey wheel
- Bidirectional 15° or 30° from centre
- Well proven durable design
- Replaceable 1 piece poly brush
- Range of sizes available: 1800, 2000 and 2400
- Complete with hoses, couplers and compatible frame to suit Skid Steer Loader (Front End loaders and Tele-handlers incur additional price for frame).