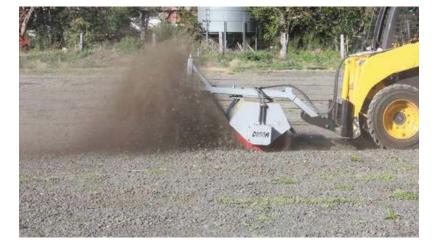

#### **Ideal Use:**

Sweeps all kinds of debris in enviroments such as factories, car parks, road construction, large outdoor venues and various agricultural and construction uses

| Specifications     | 24 x 1800 | 24 x 2000 | 24 x 2400 |
|--------------------|-----------|-----------|-----------|
| A Width (overall)  | 2024mm    | 2224mm    | 2724mm    |
| B Depth (overall)  | 2241mm    | 2241mm    | 2097mm    |
| C Height (overall) | 1126mm    | 1126mm    | 1126mm    |
| Max Flow (LPM)     | 30-75     | 30-75     | 30-75     |
| Max Pressure (BAR) | 205       | 205       | 205       |
| Order Code         | BR-000424 | BR-000426 | BR-000428 |