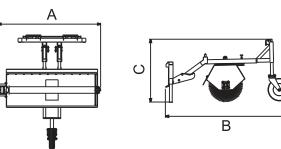

#### **Ideal Use:**

Sweeps all kinds of debris in enviroments such as factories, car parks, road construction, large outdoor venues and various agricultural and construction uses

| Specifications     | 24 x 1800 | 24 x 2000 | 24 x 2400 |
|--------------------|-----------|-----------|-----------|
| A Width (overall)  | 2024mm    | 2224mm    | 2724mm    |
| B Depth (overall)  | 2241mm    | 2241mm    | 2097mm    |
| C Height (overall) | 1126mm    | 1126mm    | 1126mm    |
| Max Flow (LPM)     | 30-75     | 30-75     | 30-75     |
| Max Pressure (BAR) | 205       | 205       | 205       |
| Order Code         | BR-000424 | BR-000426 | BR-000428 |