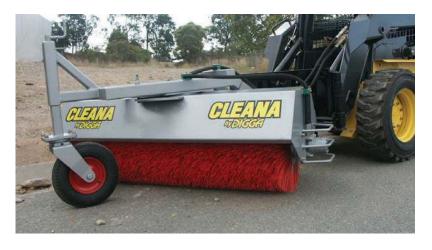

## **CLEANA ANGLE BROOM**

Digga Angle Broom is the ideal attachment for sweeping up all kinds of debris in environments such as factories, car parks, road construction, large outdoor venues and various agricultural and construction uses. Australian designed and Manufactured.

### Machine suitability:

Skid Steer loaders, Front End loaders and Tele-handlers