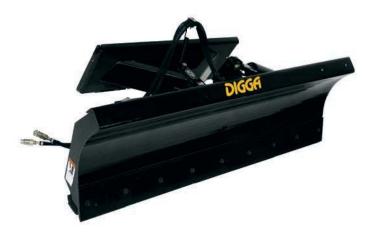

## 84" Dozer Blade

The Dozer Blade is a versitile attachment for dozing, leveling ground and general earthmoving work. Hydro electric controlled angle and tilt using only one loader valve.

### **Features:**

- Angle and Tilt cylinders are interchangeable and equipped with self aligning bushings
- Reversible 3/4" x 200mm bolt-on cutting edge & formed moldboard 8mm thick & 700mm high
- Large 3" center pivot pin with hardened steel bushings
- Full length high carbon steel, replaceable skid shoe
- Set up to default in either tilt or angle position
- Universal skid-steer loader quick attach mounting
- 2 year limited warranty