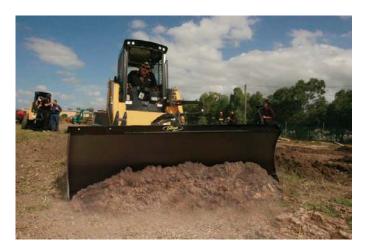

#### **Ideal Use:**

Earthmoving, Landscaping, Roadworks and more.

### **Machine Suitability:**

Skid Steer Loaders, excavators, telehanders, backhoes and other specallised machines

| Specification:     |        |
|--------------------|--------|
| Weight:            | 590Kg  |
| Length (O.A.L)     | 940mm  |
| Height (overall)   | 762mm  |
| Width (overall)    | 2160mm |
| Width at 15° angle | 2082mm |
| Width at 30° angle | 1880mm |
| Angle left & right | 30°    |