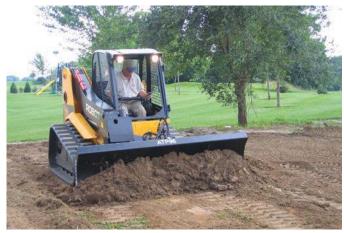

#### **Ideal Use:**

Earthmoving, Landscaping, Roadworks and more.

### **Machine Suitability:**

Skid Steer Loaders, excavators, telehanders, backhoes and other specallised machines

| Specification:     |        |
|--------------------|--------|
| Weight:            | 590Kg  |
| Length (O.A.L)     | 940mm  |
| Height (overall)   | 762mm  |
| Width (overall)    | 2160mm |
| Width at 15° angle | 2082mm |
| Width at 30° angle | 1880mm |
| Angle left & right | 30°    |