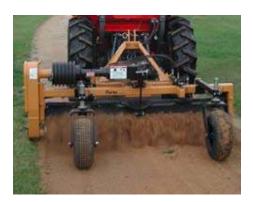

### **TRACTOR MOUNT**

#### **Tractor Mount Compensation Slot**

For attachment of the three point arm. fixed or floating depending on your job site requirements.