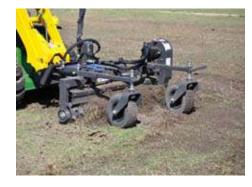

Dual independently adjustable gauge wheels

Allow for skim passes for over-seeding - or - adjust to cut drainage gauges

Oil bathed, enclosed chain drive

With centre chain idler proven to prolong drive chain life by eliminating chain slap and compensating for chain stretch. Double #50 chain on tractor and skid steer models.

### **TRACTOR MOUNT**

#### **Tractor Mount Compensation Slot**

For attachment of the three point arm. fixed or floating depending on your job site requirements.