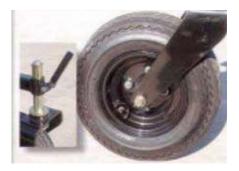

Dual independently adjustable gauge wheels

Allow for skim passes for over-seeding - or - adjust to cut drainage gauges

Oil bathed, enclosed chain drive

With centre chain idler proven to prolong drive chain life by eliminating chain slap and compensating for chain stretch. Double #50 chain on tractor and skid steer models.