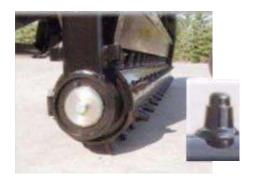

### FEATURES

Single Hydraulic Motor

Located high away from dirt and debris. The low profile chain case allows maximum digging depth.

Pure Carbide Proprietary Teeth Design

Carbide-tough for long life. Special blunt shapes creates the best seedbed sub-base fracture pattern and superior moisture retention and release