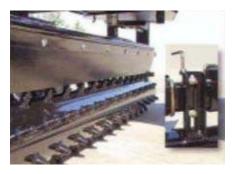

### FEATURES

Single Hydraulic Motor

Located high away from dirt and debris. The low profile chain case allows maximum digging depth.

Pure Carbide Proprietary Teeth Design

Carbide-tough for long life. Special blunt shapes creates the best seedbed sub-base fracture pattern and superior moisture retention and release

Dual independently adjustable gauge wheels

Allow for skim passes for over-seeding - or - adjust to cut drainage gauges

Oil bathed, enclosed chain drive

With centre chain idler proven to prolong drive chain life by eliminating chain slap and compensating for chain stretch. Double #50 chain on tractor and skid steer models.

Reversible box ends

Dual position end plates allow for windrowing and directing material while operating the skid steer in forward or reverse. Box ends can be flared out for working along foundations or sidewalks. The box ends are reinforced with hardened steel in wear area's.

Adjustable Rhino-Hide Barrier Quickly choose the size of material you want to leave on the seedbed. Raising barrier promotes faster soil drying. The barrier is stiff for pushing yet flexible enough to allow damage debris to pass.