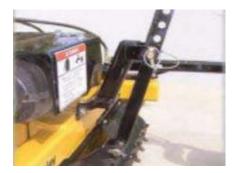

### **TRACTOR MOUNT**

#### **Tractor Mount Compensation Slot**

For attachment of the three point arm. fixed or floating depending on your job site requirements.