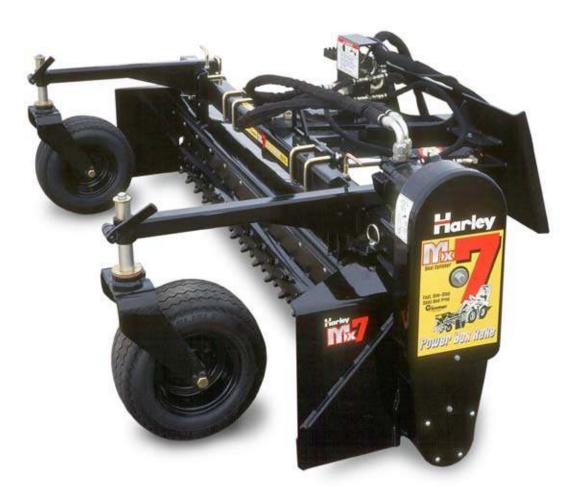

### FEATURES

Single Hydraulic Motor

Located high away from dirt and debris. The low profile chain case allows maximum digging depth.

Pure Carbide Proprietary Teeth Design

Carbide-tough for long life. Special blunt shapes creates the best seedbed sub-base fracture pattern and superior moisture retention and release

Dual independently adjustable gauge wheels

Allow for skim passes for over-seeding - or - adjust to cut drainage gauges

Oil bathed, enclosed chain drive

With centre chain idler proven to prolong drive chain life by eliminating chain slap and compensating for chain stretch. Double #50 chain on tractor and skid steer models.

Reversible box ends

Dual position end plates allow for windrowing and directing material while operating the skid steer in forward or reverse. Box ends can be flared out for working along foundations or sidewalks. The box ends are reinforced with hardened steel in wear area's.

Adjustable Rhino-Hide Barrier Quickly choose the size of material you want to leave on the seedbed. Raising barrier promotes faster soil drying. The barrier is stiff for pushing yet flexible enough to allow damage debris to pass.