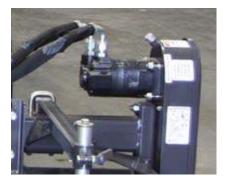

### FEATURES

Single Hydraulic Motor

Located high away from dirt and debris. The low profile chain case allows maximum digging depth.

Pure Carbide Proprietary Teeth Design

Carbide-tough for long life. Special blunt shapes creates the best seedbed sub-base fracture pattern and superior moisture retention and release