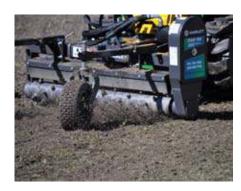

### FEATURES

Single Hydraulic Motor

Located high away from dirt and debris. The low profile chain case allows maximum digging depth.

Pure Carbide Proprietary Teeth Design

Carbide-tough for long life. Special blunt shapes creates the best seedbed sub-base fracture pattern and superior moisture retention and release

Dual independently adjustable gauge wheels

Allow for skim passes for over-seeding - or - adjust to cut drainage gauges

Oil bathed, enclosed chain drive

With centre chain idler proven to prolong drive chain life by eliminating chain slap and compensating for chain stretch. Double #50 chain on tractor and skid steer models.

Reversible box ends

Dual position end plates allow for windrowing and directing material while operating the skid steer in forward or reverse. Box ends can be flared out for working along foundations or sidewalks. The box ends are reinforced with hardened steel in wear area's.

Adjustable Rhino-Hide Barrier Quickly choose the size of material you want to leave on the seedbed. Raising barrier promotes faster soil drying. The barrier is stiff for pushing yet flexible enough to allow damage debris to pass.