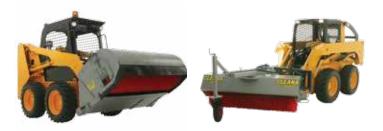

# **MINI BUCKET BROOM**

## **MINI BUCKET BROOM**

High performance forward and reverse bucket broom, sweep and collect all kinds of debris in factories, carparks, road construction, stock yards, shipping containers, and more.

### Features:

- Operating width of 1100mm.
- Replaceable one piece 16" Poly Brush.
- Easy use, built in brush adjustment handles.
- Hinged lid for fast emptying.
- Optional Side Broom attachment.

#### **Ideal Use:**

Sweeps and collects all kinds of debris in most locations.

## **Machine Suitability:**

Mini Machines, Mini Excavators, Small Skid Steer Loaders.

Cleana Bucket Broom and Cleana Angle Broom also available for Skid Steer loaders.