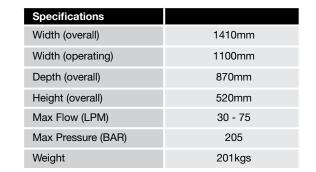

### Features:

- Operating width of 1100mm.
- Replaceable one piece 16" Poly Brush.
- Easy use, built in brush adjustment handles.
- Hinged lid for fast emptying.
- Optional Side Broom attachment.