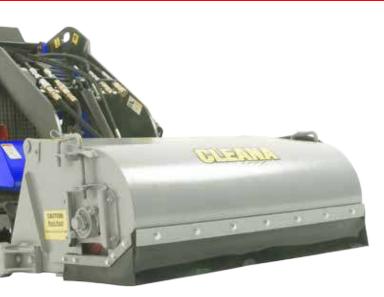

## **MINI BUCKET BROOM**

High performance forward and reverse bucket broom, sweep and collect all kinds of debris in factories, carparks, road construction, stock yards, shipping containers, and more.

### Features:

- Operating width of 1100mm.
- Replaceable one piece 16" Poly Brush.
- Easy use, built in brush adjustment handles.
- Hinged lid for fast emptying.
- Optional Side Broom attachment.

#### **Ideal Use:**

Sweeps and collects all kinds of debris in most locations.