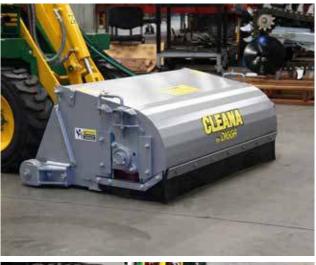

## **MINI BUCKET BROOM**

High performance forward and reverse bucket broom, sweep and collect all kinds of debris in factories, carparks, road construction, stock yards, shipping containers, and more.

### Features:

- Operating width of 1100mm.
- Replaceable one piece 16" Poly Brush.
- Easy use, built in brush adjustment handles.
- Hinged lid for fast emptying.
- Optional Side Broom attachment.

#### **Ideal Use:**

Sweeps and collects all kinds of debris in most locations.