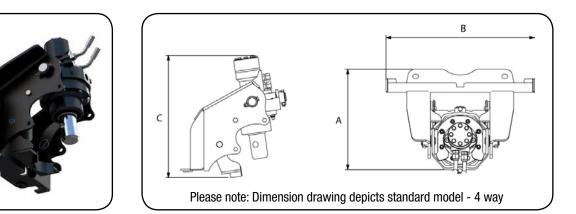

# **Machine Suitability:**

Mini Machines, Mini Excavators, Small Skid Steer Loaders

| Specifications     | Standard Model<br>2 Way (Single Swing) | Standard Model<br>4 Way ( Dual Swing) |
|--------------------|----------------------------------------|---------------------------------------|
| A Length (overall) | 434mm                                  | 475mm                                 |
| B Width (overall)  | 615mm                                  | 615mm                                 |
| C Height (overall) | 483mm                                  | 483mm                                 |
| Motor              | Eaton                                  | Eaton                                 |
| Rec Flow (LPM)     | 20-60                                  | 20-60                                 |
| Max Flow (LPM)     | Do not exceed 60lpm @ 160bar           |                                       |
| Max Pressure (BAR) | Do not exceed 205bar @ 40lpm           |                                       |
| Torque (Nm)        | 2900Nm @ 205bar                        |                                       |
| Weight             | 62kgs                                  | 65kgs                                 |