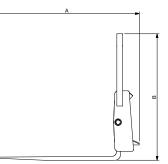

#### **Machine Suitability:**

Skid Steer Loaders, Front End Loaders and Telehandlers

Mini Pallet Forks also available

| Specifications | 1200kgs | 1600kgs | 1900kgs |
|----------------|---------|---------|---------|
| Length (A)     | 1270mm  | 1270mm  | 1270mm  |
| Height (B)     | 1120mm  | 1120mm  | 1120mm  |
| Width (C)      | 1224mm  | 1224mm  | 1224mm  |
| Weight         | 110kgs  | 125kgs  | 173kgs  |