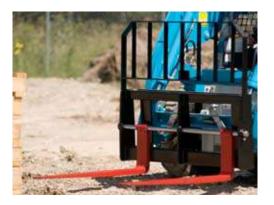

## **Pallet Forks**

Australian made pallet forks, quality tested to ensure strength and reliability Load rating tested to Australian Standard AS 2359.1

#### **Ideal Use:**

Perfect for lifting those heavy loads.