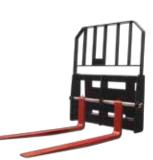

#### **Features:**

- Australian made and designed from quality steel.
- Load rating tested to Australian Standard AS 2359.1
- Easy quick fit attachment for most skid steer loaders.
- 1200kg,1600kg and 1900kg load ratings available.