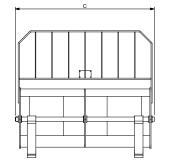

#### **Machine Suitability:**

Skid Steer Loaders, Front End Loaders and Telehandlers

Mini Pallet Forks also available

| Specifications | 1200kgs | 1600kgs | 1900kgs |
|----------------|---------|---------|---------|
| Length (A)     | 1270mm  | 1270mm  | 1270mm  |
| Height (B)     | 1120mm  | 1120mm  | 1120mm  |
| Width (C)      | 1224mm  | 1224mm  | 1224mm  |
| Weight         | 110kgs  | 125kgs  | 173kgs  |