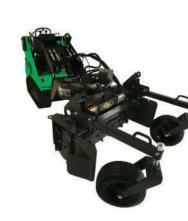

## **Power Rake**

The new Fully Hydraulic 72" Digga Power Rake grades, levels, rakes and removes debris, pulverizing and preparing the ground for a new seedbed or turf. De-thatch or remove old lawns and weeds...all with one tool.

## Features:

- Heavy-duty frame extends life
- Hydraulic angling to angle 20 degrees in either direction.
- Dual direct-drive motors deliver more effecient power directly to the drum. 40% more effeciency produced over chain driven models.
- Low maintenance costs No chains or sprockets used.
- Bi-directional drum can work soil in both directions.
- Hydraulic flow 40 150lpm
- Hydraulic Pressure 2000 3500 psi
- 48" Model also available