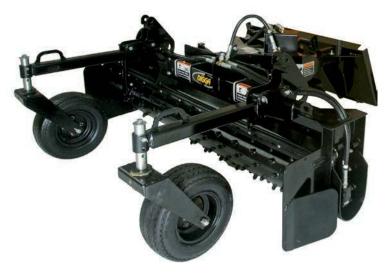

## **Power Rake**

The new Fully Hydraulic 72" Digga Power Rake grades, levels, rakes and removes debris, pulverizing and preparing the ground for a new seedbed or turf. De-thatch or remove old lawns and weeds...all with one tool.

## Features:

- Heavy-duty frame extends life
- Hydraulic angling to angle 20 degrees in either direction.
- Dual direct-drive motors deliver more effecient power directly to the drum. 40% more effeciency produced over chain driven models.
- Low maintenance costs No chains or sprockets used.
- Bi-directional drum can work soil in both directions.
- Hydraulic flow 40 150lpm
- Hydraulic Pressure 2000 3500 psi
- 48" Model also available