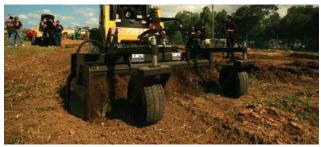

Windrowing of debris & site preparation, removal of turf, surface levelling.

Mini Loaders & Skid Steer Loaders

48"Mini Power Rake

| Specifications:           | 2100mm 72"   | 1550mm 48"   |
|---------------------------|--------------|--------------|
| Weight                    | 455kg        | 395kg        |
| Working Width             | 1829mm       | 1220mm       |
| Height (overall)          | 770mm        | 770mm        |
| Width (overall)           | 2108mm       | 1550mm       |
| LPM Range                 | 45 to 150    | 8 to 20      |
| PSI Range                 | 2000 to 3500 | 2000 to 3500 |
| Drum Torque<br>@ 2500 PSI | 820 Nm       | 636 Nm       |