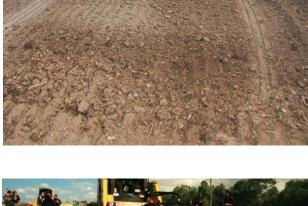

Windrowing of debris & site preparation, removal of turf, surface levelling.

Mini Loaders & Skid Steer Loaders

48"Mini Power Rake

| Specifications:           | 2100mm 72"   | 1550mm 48"   |
|---------------------------|--------------|--------------|
| Weight                    | 455kg        | 395kg        |
| Working Width             | 1829mm       | 1220mm       |
| Height (overall)          | 770mm        | 770mm        |
| Width (overall)           | 2108mm       | 1550mm       |
| LPM Range                 | 45 to 150    | 8 to 20      |
| PSI Range                 | 2000 to 3500 | 2000 to 3500 |
| Drum Torque<br>@ 2500 PSI | 820 Nm       | 636 Nm       |