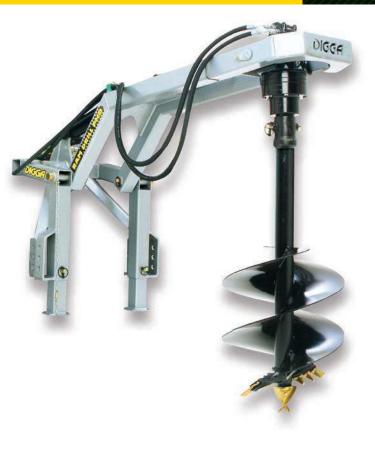

## Extendable Ramdrill PHD-XD Ramdrill PHD-XD Ramdrill

THE ORIGINAL DOWN PRESSURE DRILL NOW WITH OPTIONAL EXTENABLE BOOM

The safest most powerful plantery auger drive attachment range for tractors on the market today. The hydraulic ram provides maximum down pressure for the auger utilizing the full weight of the machine.

## **Features:**

- New hydraulic extenable boom provides greater versatility than ever before.
- Hydraulic gearboxes available for 75hp & 100hp tractors
- XD Hydraulic gearboxes also available
- PTO driven gearboxes available for 50hp & 75hp tractors
- 3 different build options for each model
- Heavy duty fully adjustable frame
- Hydraulic up and down with options to extend and retract
- Full power in both forward and reverse
- Hydraulic gearbox eliminates the need for a PTO shaft
- Hydraulic or PTO drive interchangeable
- Adjustable in built stabilizer legs for ease of storing and fitment

## **Machine Suitability:**

Tractors with 3 point linkage, or 3 point linkage adapter with a minimum of 2 double acting Auxiliary ports.

3 point Linkage also available

RD -000310-PTO GEARBOX

RD -000331-PHD GEARBOX