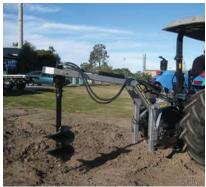

## Extendable Ramdrill PHD-XD Ramdrill PHD-XD Ramdrill

THE ORIGINAL DOWN PRESSURE DRILL NOW WITH OPTIONAL EXTENABLE BOOM

The safest most powerful plantery auger drive attachment range for tractors on the market today. The hydraulic ram provides maximum down pressure for the auger utilizing the full weight of the machine.

Post Hole Boring, fencing and tree planting