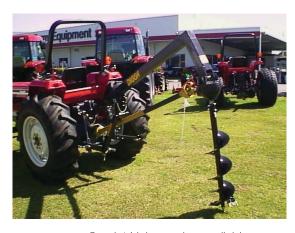

the machine.

## **Features:**

- New hydraulic extenable boom provides greater versatility than ever before.
- Hydraulic gearboxes available for 75hp & 100hp tractors
- XD Hydraulic gearboxes also available
- PTO driven gearboxes available for 50hp & 75hp tractors
- 3 different build options for each model
- Heavy duty fully adjustable frame
- Hydraulic up and down with options to extend and retract
- Full power in both forward and reverse
- Hydraulic gearbox eliminates the need for a PTO shaft
- Hydraulic or PTO drive interchangeable
- Adjustable in built stabilizer legs for ease of storing and fitment



Post Hole Boring, fencing and tree planting

## **Machine Suitability:**

Tractors with 3 point linkage, or 3 point linkage adapter with a minimum of 2 double acting Auxiliary ports.



3 point Linkage also available













RD -000310-PTO GEARBOX

RD -000331-PHD GEARBOX

RD-000340 - PHD GEARBOX

| SPECIFICATIONS          |                             |                                               |                                               |                                               |
|-------------------------|-----------------------------|-----------------------------------------------|-----------------------------------------------|-----------------------------------------------|
| Overall Dimensions (mm) | PTO Gearbox<br>(fixed boom) | Hydraulic Gearbox<br>(retracted boom)         | Hydraulic Gearbox<br>(extended boom)          | Hydrualic Gearbox<br>(fixed boom)             |
| Length (A)              | 1511.0                      | 1686.8