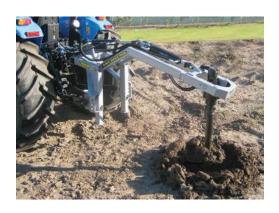

## Extendable Ramdrill PHD-XD Ramdrill PHD-XD Ramdrill

THE ORIGINAL DOWN PRESSURE DRILL NOW WITH OPTIONAL EXTENABLE BOOM

The safest most powerful plantery auger drive attachment range for tractors on the market today. The hydraulic ram provides maximum down pressure for the auger utilizing the full weight of the machine.

Post Hole Boring, fencing and tree planting