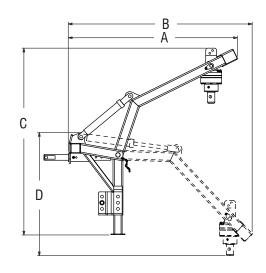

RD-000340 - PHD GEARBOX

| SPECIFICATIONS          |                             |                                               |                                               |                                               |
|-------------------------|-----------------------------|-----------------------------------------------|-----------------------------------------------|-----------------------------------------------|
| Overall Dimensions (mm) | PTO Gearbox<br>(fixed boom) | Hydraulic Gearbox<br>(retracted boom)         | Hydraulic Gearbox<br>(extended boom)          | Hydrualic Gearbox<br>(fixed boom)             |
| Length (A)              | 1511.0                      | 1686.8                                        | 1960.0                                        | 1511.0                                        |
| Length (B)              | 1645.3                      | 1779.7                                        | 1988.5                                        | 1645.3                                        |
| Height (C)              | 1659.6                      | 1746.6                                        | 1881.8                                        | 1668.7                                        |
| Height (D)              | 1278.0                      | 1244.5                                        | 1466.6                                        | 1101.2                                        |
| Width                   | 868.2                       | 868.2                                         | 868.2                                         | 868.2                                         |
| Aux Circuits Req        | 1                           | 2/3                                           | 2/3                                           | 2                                             |
| Flow (LPM)              | -                           | 75 HP - 30-60<br>100 HP - 45-85<br>XD- 60-115 | 75 HP - 30-60<br>100 HP - 45-85<br>XD- 60-115 | 75 HP - 30-60<br>100 HP - 45-85<br>XD- 60-115 |
| Speed (RPM)             | -                           | 75HP - 40-81<br>100HP - 40-91<br>XD - 55-107  | 75HP - 40-81<br>100HP - 40-91<br>XD - 55-107  | 75HP - 40-81<br>100HP - 40-91<br>XD - 55-107  |
| Weight (kgs)            | 217 (50HP)<br>250 (75HP)    | 245                                           | 245                                           | 245                                           |