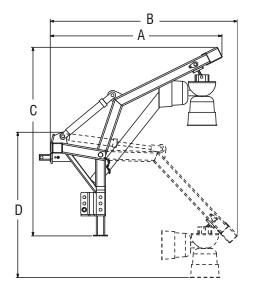

RD-000340 - PHD GEARBOX

| SPECIFICATIONS          |                             |                                               |                                               |                                               |
|-------------------------|-----------------------------|-----------------------------------------------|-----------------------------------------------|-----------------------------------------------|
| Overall Dimensions (mm) | PTO Gearbox<br>(fixed boom) | Hydraulic Gearbox<br>(retracted boom)         | Hydraulic Gearbox<br>(extended boom)          | Hydrualic Gearbox<br>(fixed boom)             |
| Length (A)              | 1511.0                      | 1686.8                                        | 1960.0                                        | 1511.0                                        |
| Length (B)              | 1645.3                      | 1779.7                                        | 1988.5                                        | 1645.3                                        |
| Height (C)              | 1659.6                      | 1746.6                                        | 1881.8                                        | 1668.7                                        |
| Height (D)              | 1278.0                      | 1244.5                                        | 1466.6                                        | 1101.2                                        |
| Width                   | 868.2                       | 868.2                                         | 868.2                                         | 868.2                                         |
| Aux Circuits Req        | 1                           | 2/3                                           | 2/3                                           | 2                                             |
| Flow (LPM)              | -                           | 75 HP - 30-60<br>100 HP - 45-85<br>XD- 60-115 | 75 HP - 30-60<br>100 HP - 45-85<br>XD- 60-115 | 75 HP - 30-60<br>100 HP - 45-85<br>XD- 60-115 |
| Speed (RPM)             | -                           | 75HP - 40-81<br>100HP - 40-91<br>XD - 55-107  | 75HP - 40-81<br>100HP - 40-91<br>XD - 55-107  | 75HP - 40-81<br>100HP - 40-91<br>XD - 55-107  |
| Weight (kgs)            | 217 (50HP)<br>250 (75HP)    | 245                                           | 245                                           | 245                                           |