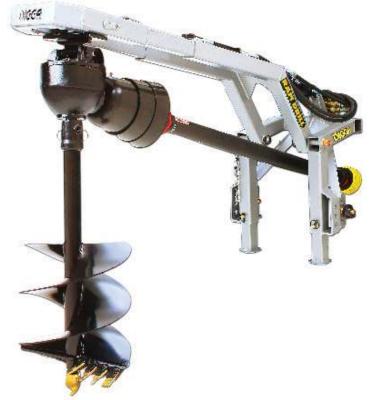

## Extendable Ramdrill PHD-XD Ramdrill PHD-XD Ramdrill

THE ORIGINAL DOWN PRESSURE DRILL NOW WITH OPTIONAL EXTENABLE BOOM

The safest most powerful plantery auger drive attachment range for tractors on the market today. The hydraulic ram provides maximum down pressure for the auger utilizing the full weight of the machine.

## **Features:**

- New hydraulic extenable boom provides greater versatility than ever before.
- Hydraulic gearboxes available for 75hp & 100hp tractors
- XD Hydraulic gearboxes also available
- PTO driven gearboxes available for 50hp & 75hp tractors
- 3 different build options for each model
- Heavy duty fully adjustable frame
- Hydraulic up and down with options to extend and retract
- Full power in both forward and reverse
- Hydraulic gearbox eliminates the need for a PTO shaft
- Hydraulic or PTO drive interchangeable
- Adjustable in built stabilizer legs for ease of storing and fitment

## **Machine Suitability:**

Tractors with 3 point linkage, or 3 point linkage adapter with a minimum of 2 double acting Auxiliary ports.

3 point Linkage also available

RD -000310-PTO GEARBOX

RD -000331-PHD GEARBOX