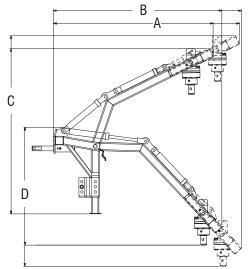

RD-000340 - PHD GEARBOX

| SPECIFICATIONS          |                             |                                               |                                               |                                               |
|-------------------------|-----------------------------|-----------------------------------------------|-----------------------------------------------|-----------------------------------------------|
| Overall Dimensions (mm) | PTO Gearbox<br>(fixed boom) | Hydraulic Gearbox<br>(retracted boom)         | Hydraulic Gearbox<br>(extended boom)          | Hydrualic Gearbox<br>(fixed boom)             |
| Length (A)              | 1511.0                      | 1686.8                                        | 1960.0                                        | 1511.0                                        |
| Length (B)              | 1645.3                      | 1779.7                                        | 1988.5                                        | 1645.3                                        |
| Height (C)              | 1659.6                      | 1746.6                                        | 1881.8                                        | 1668.7                                        |
| Height (D)              | 1278.0                      | 1244.5                                        | 1466.6                                        | 1101.2                                        |
| Width                   | 868.2                       | 868.2                                         | 868.2                                         | 868.2                                         |
| Aux Circuits Req        | 1                           | 2/3                                           | 2/3                                           | 2                                             |
| Flow (LPM)              | -                           | 75 HP - 30-60<br>100 HP - 45-85<br>XD- 60-115 | 75 HP - 30-60<br>100 HP - 45-85<br>XD- 60-115 | 75 HP - 30-60<br>100 HP - 45-85<br>XD- 60-115 |
| Speed (RPM)             | -                           | 75HP - 40-81<br>100HP - 40-91<br>XD - 55-107  | 75HP - 40-81<br>100HP - 40-91<br>XD - 55-107  | 75HP - 40-81<br>100HP - 40-91<br>XD - 55-107  |
| Weight (kgs)            | 217 (50HP)<br>250 (75HP)    | 245                                           | 245                                           | 245                                           |