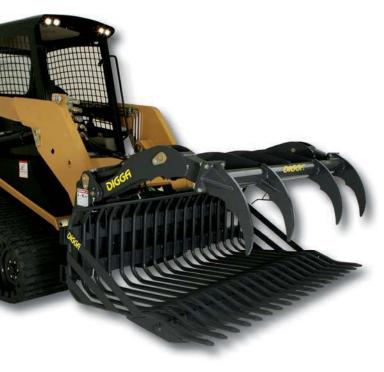

# ROCK BUCKET WITH GRAPPLE

Mini Rock Bucket also available

# **Rock Bucket**

Rock bucket is used for fast clean-up, ground levelling, sifting out debris & rocks, and gathering material away from buildings and obstructions

Operators now wishing to minimise waste on site will find that the use of this type of bucket means that material can be sifted and sorted to clear out unwanted material and leave good soil or material behind, maximising profits.

# **Grapple Attachment**

Hydraulically operated the grapple is fitted to a rock bucket to provide a grabbing arm to trap and contain debris.

#### Features:

- Easy to assemble, one grapple fits 1650 (66"), or 1950mm (75") Rock Buckets
- Hooks are welded to the front tube rather than individually bolted for added strength and ease of Assembly
- Grapple hooks interlock with bucket tines
- Spherical bearings, threaded cylinder glands, and secluded grease nipples for added durabilty
- Wide opening grapple with aggressive rake-back tine design
- Replaceable front tine assembly
- 2 year Warranty