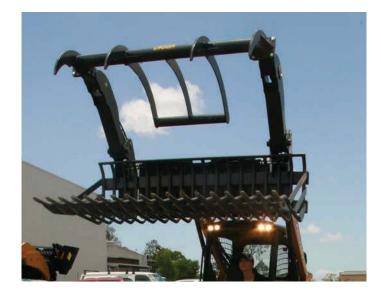

# **Grapple Attachment**

Hydraulically operated the grapple is fitted to a rock bucket to provide a grabbing arm to trap and contain debris.

#### Features:

- Easy to assemble, one grapple fits 1650 (66"), or 1950mm (75") Rock Buckets
- Hooks are welded to the front tube rather than individually bolted for added strength and ease of Assembly
- Grapple hooks interlock with bucket tines
- Spherical bearings, threaded cylinder glands, and secluded grease nipples for added durabilty
- Wide opening grapple with aggressive rake-back tine design
- Replaceable front tine assembly
- 2 year Warranty