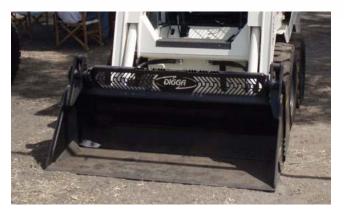

#### Features:

- Grabbing teeth profiled on both front/rear overlap for greater grip of logs or other debris.
- Side curved sections create greater opening bucket width of 860mm.
- 1 piece heavy duty fully welded 6mm grill/hungry board with unique high visibility design, for clear vision of both front and back bucket edge.
- Standard Heavy Duty 20mm Floors.
- Optional reversible bolt on cutting edges for all 3 edges of the bucket
- Optional chisel or tiger teeth with pin on design.
- Full range available from 880mm to 2130mm.
- 12mm and 16mm floors available on request.

#### **Ideal Use:**

Grading, scraping, grappling, dozing dirt or material spreading most construction work.