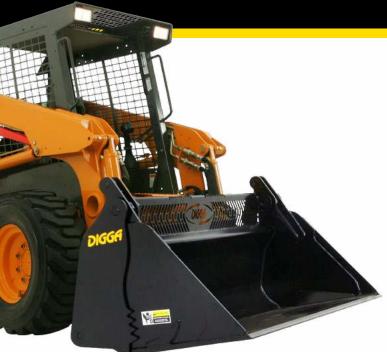

## 4 IN 1 BUCKET

Australian Designed and manufactured using only the highest quality components and materials. The Digga 4 in 1 Bucket has an extensive range to suit most machines.

#### Features:

- Grabbing teeth profiled on both front/rear overlap for greater grip of logs or other debris.
- Side curved sections create greater opening bucket width of 860mm.
- 1 piece heavy duty fully welded 6mm grill/hungry board with unique high visibility design, for clear vision of both front and back bucket edge.
- Standard Heavy Duty 20mm Floors.
- Optional reversible bolt on cutting edges for all 3 edges of the bucket
- Optional chisel or tiger teeth with pin on design.
- Full range available from 880mm to 2130mm.
- 12mm and 16mm floors available on request.

#### **Ideal Use:**

Grading, scraping, grappling, dozing dirt or material spreading most construction work.