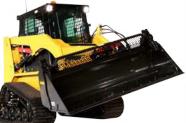

#### **Ideal Use:**

Grading, scraping, grappling, dozing dirt or material spreading most construction work.

### **Machine Suitability:**

Full range available for most machine types.

Tilting 4 in 1 Bucket also available

Mini 4 in 1 Bucket also available

| Specifications:      | 880 | 900  | 1070 | 1100  | 1130  | 1225 | 1300 | 1450 | 1550 | 1600 | 1650 | 1680  | 1727 | 1727HV | 1800HV | 1880HV | 2000HV | 2130HV |
|----------------------|-----|------|------|-------|-------|------|------|------|------|------|------|-------|------|--------|--------|--------|--------|--------|
| Bucket Cutting Width | 880 | 900  | 1070 | 1100  | 1130  | 1225 | 1300 | 1450 | 1550 | 1600 | 1650 | 1680  | 1727 | 1727   | 1800   | 1880   | 2000   | 2130   |
| Weight (kgs)         | 147 | 150  | 162  | 166   | 172   | 186  | 195  | 330  | 345  | 352  | 360  | 370   | 380  | 387    | 410    | 425    | 432    | 450    |
| M3 Volume            | 0.1 | 0.11 | 0.12 | 0.125 | 0.127 | 0.14 | 0.15 | 0.28 | 0.3  | 0.31 | 0.32 | 0.325 | 0.33 | 0.38   | 0.4    | 0.42   | 0.46   | 0.5    |