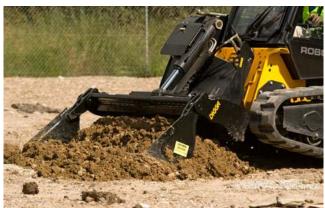

#### **Ideal Use:**

Grading, scraping, grappling, dozing dirt or material spreading most construction work.

### **Machine Suitability:**

Full range available for most machine types.

Tilting 4 in 1 Bucket also available

Mini 4 in 1 Bucket also available

| Specifications:      | 880 | 900  | 1070 | 1100  | 1130  | 1225 | 1300 | 1450 | 1550 | 1600 | 1650 | 1680  | 1727 | 1727HV | 1800HV | 1880HV | 2000HV | 2130HV |
|----------------------|-----|------|------|-------|-------|------|------|------|------|------|------|-------|------|--------|--------|--------|--------|--------|
| Bucket Cutting Width | 880 | 900  | 1070 | 1100  | 1130  | 1225 | 1300 | 1450 | 1550 | 1600 | 1650 | 1680  | 1727 | 1727   | 1800   | 1880   | 2000   | 2130   |
| Weight (kgs)         | 147 | 150  | 162  | 166   | 172   | 186  | 195  | 330  | 345  | 352  | 360  | 370   | 380  | 387    | 410    | 425    | 432    | 450    |
| M3 Volume            | 0.1 | 0.11 | 0.12 | 0.125 | 0.127 | 0.14 | 0.15 | 0.28 | 0.3  | 0.31 | 0.32 | 0.325 | 0.33 | 0.38   | 0.4    | 0.42   | 0.46   | 0.5    |